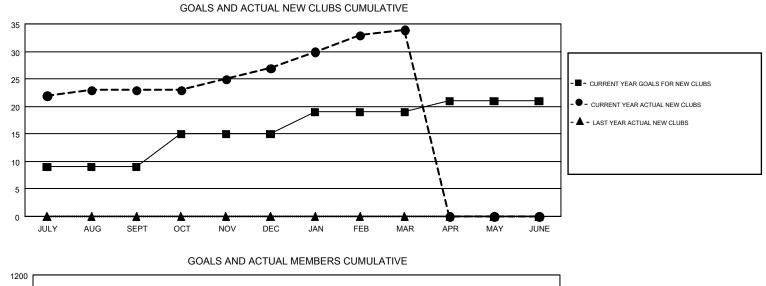

#### GMT: JAYESH THAKKAR

| GMT | CA   | 6 |
|-----|------|---|
|     | 0, ( | v |

| Clubs                 |               |           |               | Members<br>RESULTS FOR 2017-2018 |                           |                         |                                                    |  |
|-----------------------|---------------|-----------|---------------|----------------------------------|---------------------------|-------------------------|----------------------------------------------------|--|
| RESULTS FOR 2017-2018 |               |           |               |                                  |                           |                         |                                                    |  |
| QUARTER               | NEW CLUB GOAL | NEW CLUBS | DROPPED CLUBS | QUARTER                          | MEMBER GROWTH NET<br>GOAL | MEMBER GROWTH<br>ACTUAL | DROPPED<br>MEMBERS ACTUAL<br>(including transfers) |  |
| JULY/AUG/SEPT         | 9             | 23        | 1             | JULY/AUG/SEPT                    | 265                       | 835                     | 830                                                |  |
| OCT/NOV/DEC           | 6             | 4         | 10            | OCT/NOV/DEC                      | 410                       | 787                     | 597                                                |  |
| JAN/FEB/MAR           | 4             | 7         | 4             | JAN/FEB/MAR                      | 405                       | 423                     | 432                                                |  |
| APR/MAY/JUNE          | 2             | 0         | 0             | APR/MAY/JUNE                     | -85                       | 0                       | 0                                                  |  |