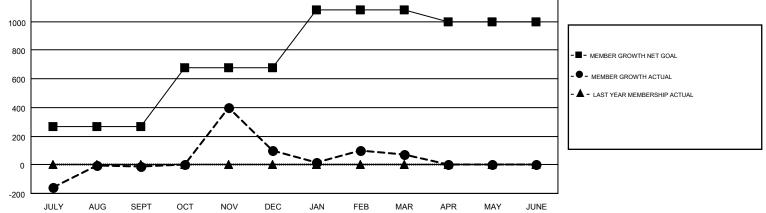

#### GMT: JAYESH THAKKAR

| GMT | CA   | 6 |
|-----|------|---|
|     | 0, ( | v |

| Clubs                 |               |           |               | Members<br>RESULTS FOR 2017-2018 |                           |                         |                                                    |  |
|-----------------------|---------------|-----------|---------------|----------------------------------|---------------------------|-------------------------|----------------------------------------------------|--|
| RESULTS FOR 2017-2018 |               |           |               |                                  |                           |                         |                                                    |  |
| QUARTER               | NEW CLUB GOAL | NEW CLUBS | DROPPED CLUBS | QUARTER                          | MEMBER GROWTH NET<br>GOAL | MEMBER GROWTH<br>ACTUAL | DROPPED<br>MEMBERS ACTUAL<br>(including transfers) |  |
| JULY/AUG/SEPT         | 9             | 23        | 1             | JULY/AUG/SEPT                    | 265                       | 835                     | 830                                                |  |
| OCT/NOV/DEC           | 6             | 4         | 10            | OCT/NOV/DEC                      | 410                       | 787                     | 597                                                |  |
| JAN/FEB/MAR           | 4             | 7         | 4             | JAN/FEB/MAR                      | 405                       | 423                     | 432                                                |  |
| APR/MAY/JUNE          | 2             | 0         | 0             | APR/MAY/JUNE                     | -85                       | 0                       | 0                                                  |  |